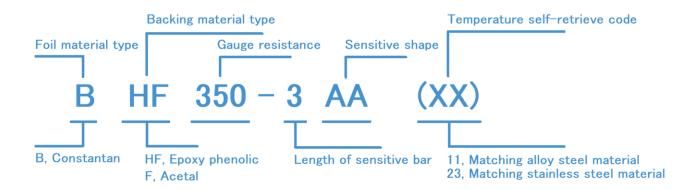

## Name rules

| Gauge shape           | Model       | <b>Grid size</b> (mm) | Gage size(mm) |
|-----------------------|-------------|-----------------------|---------------|
|                       | BHF750-2GB  | 2×3                   | 9.5×6.5       |
| - []]]]]]<br>- []]]]] | BHF1000-3GB | 3×3                   | 15.5×5.5      |
|                       | BHF1000-3GB | 3×3                   | 16×5.5        |
|                       | BHF1000-3GB | 3×3                   | 15.8×5.1      |